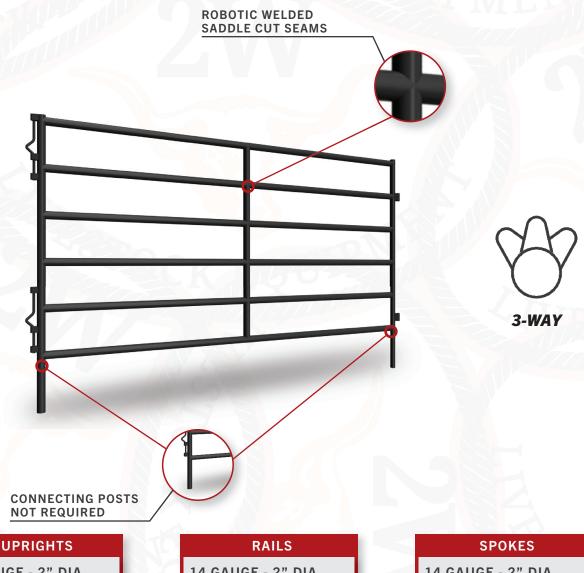

# "400, 500, 600" SERIES **HEAVY DUTY ARENA PANELS**

The 2W "400, 500, 600" Series Heavy Duty Arena Panels are primarily designed for use in rodeo arenas and systems. These panels are an ideal choice for heavy duty round pens or practice arenas. Constructed using 13 Gauge - 2" Diameter Round Steel Tube for the uprights and 14 Gauge - 2" Diameter Round Steel Tube for the cross rails and spokes, these arena panels boast the same high strength properties as the 2W "400, 500, 600" Series **Heavy Duty Panels.** 

Same series heavy duty connecting posts are compatible with these arena panels, but are not required. This connecting system has a 3-way clip assortment on the female end, with a single post pin connector on the male end.

These panels are powder coated in 2W Dark Gray.

13 GAUGE - 2" DIA. **ROUND STEEL TUBE**  14 GAUGE - 2" DIA. **ROUND STEEL TUBE**  14 GAUGE - 2" DIA. **ROUND STEEL TUBE** 